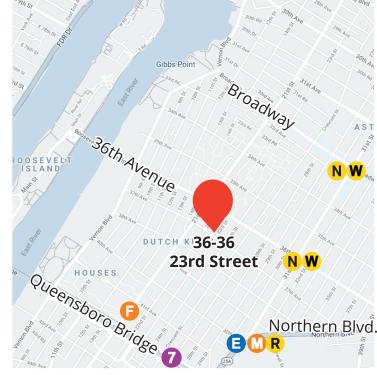

# WAREHOUSE BUILDING FOR SALE IN LONG ISLAND CITY!

36-36 23rd STREET LONG ISLAND CITY, NY 11106

## MINUTES FROM QUEENSBORO BRIDGE AND 7 SUBWAY LINES!

#### **ACCESS:**

- MINUTES FROMNWEMRE7 TRAINS
- MINUTES FROM QUEENSBORO BRIDGE!