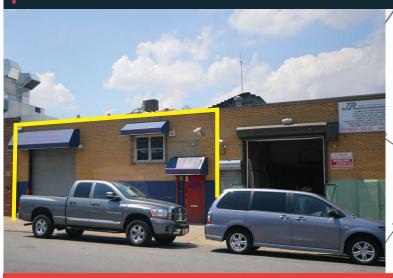

# WAREHOUSE BUILDING FOR SALE IN LONG ISLAND CITY!

36-36 23rd STREET LONG ISLAND CITY, NY 11106

#### **PROPERTY HIGHLIGHTS:**

BUILDING SQFT: 6,000 TOTAL SF
 3,750 SF GROUND FLOOR + 2,250 SF
 MEZZ OFFICE AND STORAGE

ZONING: M1-1

• **STORIES:** 1 + MEZZANINE

• **YEAR BUILT:** 1952

• **RE TAXES:** \$21,318

LOADING: 1 OVERHEAD DOOR

CEILING HEIGHT: 23' FEET